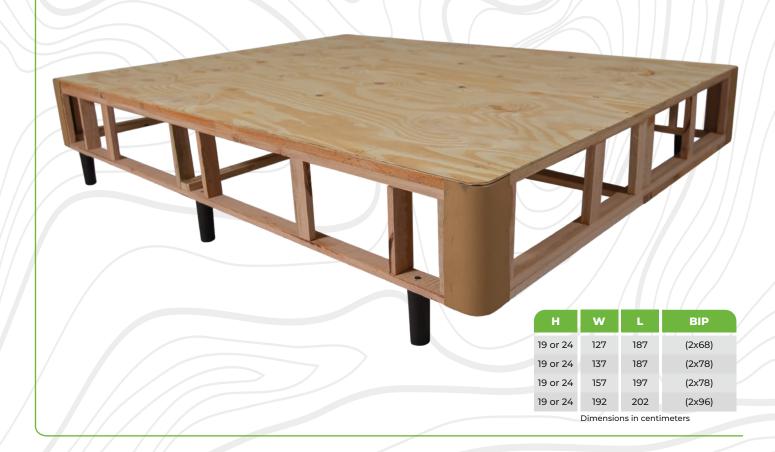

ty and Reliability



Itabox is a company of the Grupo RB that operates in the production and sale of sawn wood, pallets, box beds and their accessories, from its own reforestation.

Itabox was born with a strategy aimed at offering to the market products of high quality and reliability, meeting the most rigorous production standards of supply.

The company is verticalized in all its processes, from planting to the industrialization of box beds.

Aiming to guarantee the sustainability of its business and respect for the environment, Itabox works only with its own wood from reforestation, duly certified.









### **BIPARTITE BED FRAME WITH PNEUMATIC STORAGE**



#### **BED BOX FRAME - 3 IN 1 WITH PNEUMATIC STORAGE**



# **BOX BED FRAME - BIPARTITE**







## **DOUBLE BOX BED FRAME**



## SINGLE BOX BED FRAME











PORTUGUÊS ENGLISH ESPAÑOL

+ 55 15 **3275.9350** itabox-rb.com.br vendas@itabox-rb.com.br

Rod. Raposo Tavares - KM 170,5 - Industrial District Itapetininga/SP | Zip Code 18.200-000 | Mailbox 809