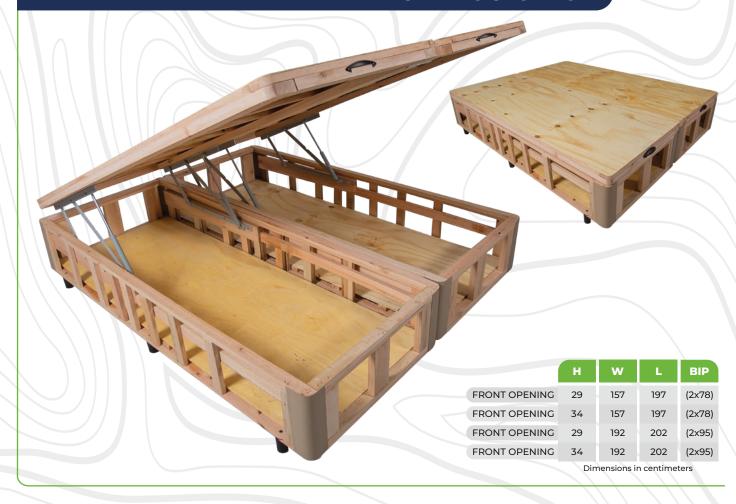

Quality and Reliability



Itabox is a company of the Grupo RB that operates in the production and sale of sawn wood, pallets, box beds and their accessories, from its own reforestation.

Itabox was born with a strategy aimed at offering to the market products of high quality and reliability, meeting the most rigorous production standards of supply.

The company is verticalized in all its processes, from planting to the industrialization of box beds.

Aiming to guarantee the sustainability of its business and respect for the environment, Itabox works only with its own wood from reforestation, duly certified.









### **BIPARTITE BED FRAME WITH PNEUMATIC STORAGE**



#### **BED BOX FRAME - 3 IN 1 WITH PNEUMATIC STORAGE**



# **BOX BED FRAME - BIPARTITE**







## **DOUBLE BOX BED FRAME**



## SINGLE BOX BED FRAME











PORTUGUÊS ENGLISH ESPAÑOL

+ 55 15 **3275.9350** itabox-rb.com.br vendas@itabox-rb.com.br

Rod. Raposo Tavares - KM 170,5 - Industrial District Itapetininga/SP | Zip Code 18.200-000 | Mailbox 809