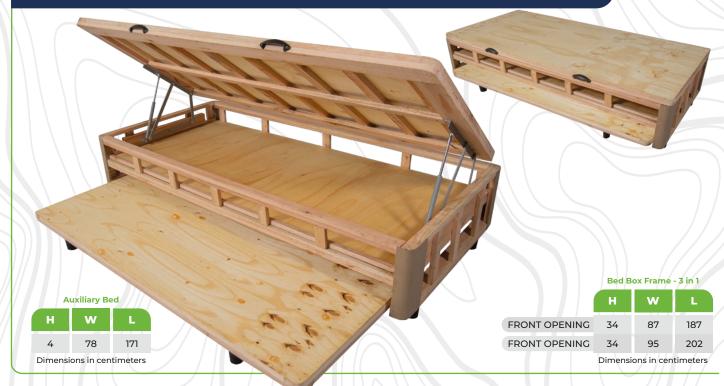

Quality and Reliability



Itabox is a company of the Grupo RB that operates in the production and sale of sawn wood, pallets, box beds and their accessories, from its own reforestation.

Itabox was born with a strategy aimed at offering to the market products of high quality and reliability, meeting the most rigorous production standards of supply.

The company is verticalized in all its processes, from planting to the industrialization of box beds.

Aiming to guarantee the sustainability of its business and respect for the environment, Itabox works only with its own wood from reforestation, duly certified.









### **BIPARTITE BED FRAME WITH PNEUMATIC STORAGE**



#### **BED BOX FRAME - 3 IN 1 WITH PNEUMATIC STORAGE**



# **BOX BED FRAME - BIPARTITE**







## **DOUBLE BOX BED FRAME**



## SINGLE BOX BED FRAME











PORTUGUÊS ENGLISH ESPAÑOL

+ 55 15 **3275.9350** itabox-rb.com.br vendas@itabox-rb.com.br

Rod. Raposo Tavares - KM 170,5 - Industrial District Itapetininga/SP | Zip Code 18.200-000 | Mailbox 809