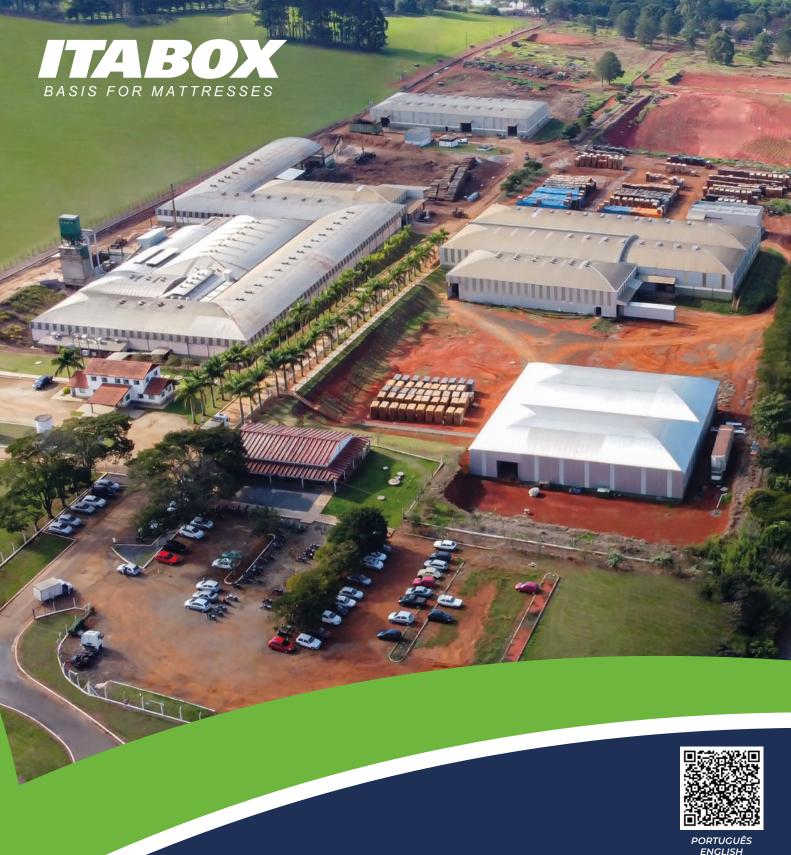

Quality and Reliability

Itabox is a company of the Grupo RB that operates in the production and sale of sawn wood, pallets, box beds and their accessories, from its own reforestation.

Itabox was born with a strategy aimed at offering to the market products of high quality and reliability, meeting the most rigorous production standards of supply.

The company is verticalized in all its processes, from planting to the industrialization of box beds.

Aiming to guarantee the sustainability of its business and respect for the environment, Itabox works only with its own wood from reforestation, duly certified.