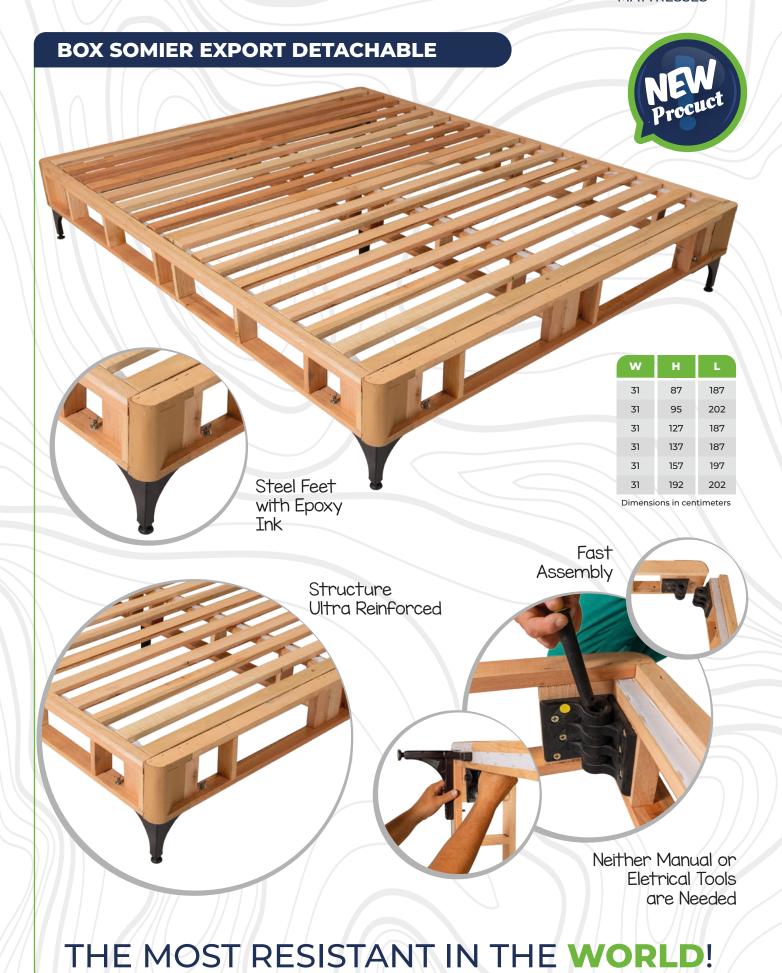

is a company of the Grupo RB that operates in the production and sale of sawn wood, pallets, box beds and their accessories, from its own reforestation.

Itabox was born with a strategy aimed at offering to the market products of high quality and reliability, meeting the most rigorous production standards of supply.

The company is verticalized in all its processes, from planting to the industrialization of box beds.

Aiming to guarantee the sustainability of its business and respect for the environment, Itabox works only with its own wood from reforestation, duly certified.









### **BIPARTITE BED FRAME WITH PNEUMATIC STORAGE**



#### **BED BOX FRAME - 3 IN 1 WITH PNEUMATIC STORAGE**



# **BOX BED FRAME - BIPARTITE**







## **DOUBLE BOX BED FRAME**



## SINGLE BOX BED FRAME











PORTUGUÊS ENGLISH ESPAÑOL

+ 55 15 **3275.9350** itabox-rb.com.br vendas@itabox-rb.com.br

Rod. Raposo Tavares - KM 170,5 - Industrial District Itapetininga/SP | Zip Code 18.200-000 | Mailbox 809