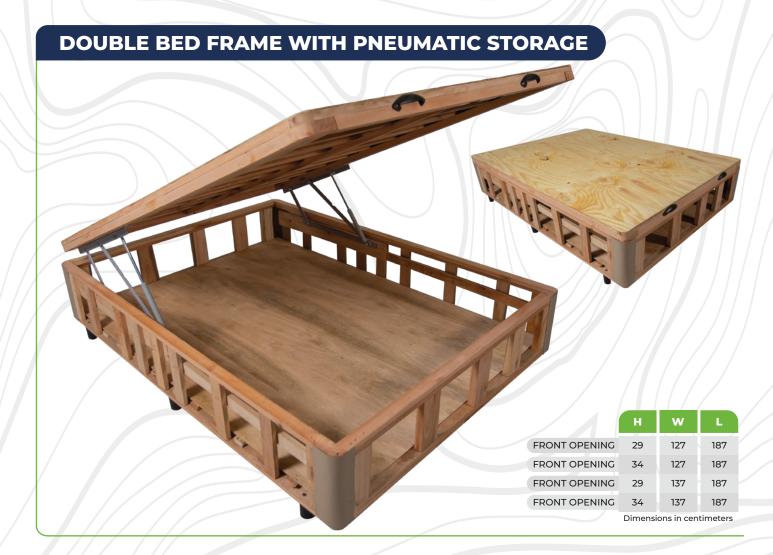

Quality and Reliability



Itabox is a company of the Grupo RB that operates in the production and sale of sawn wood, pallets, box beds and their accessories, from its own reforestation.

Itabox was born with a strategy aimed at offering to the market products of high quality and reliability, meeting the most rigorous production standards of supply.

The company is verticalized in all its processes, from planting to the industrialization of box beds.

Aiming to guarantee the sustainability of its business and respect for the environment, Itabox works only with its own wood from reforestation, duly certified.









### **BIPARTITE BED FRAME WITH PNEUMATIC STORAGE**



#### **BED BOX FRAME - 3 IN 1 WITH PNEUMATIC STORAGE**



# **BOX BED FRAME - BIPARTITE**







## **DOUBLE BOX BED FRAME**



## SINGLE BOX BED FRAME











PORTUGUÊS ENGLISH ESPAÑOL

+ 55 15 **3275.9350** itabox-rb.com.br vendas@itabox-rb.com.br

Rod. Raposo Tavares - KM 170,5 - Industrial District Itapetininga/SP | Zip Code 18.200-000 | Mailbox 809