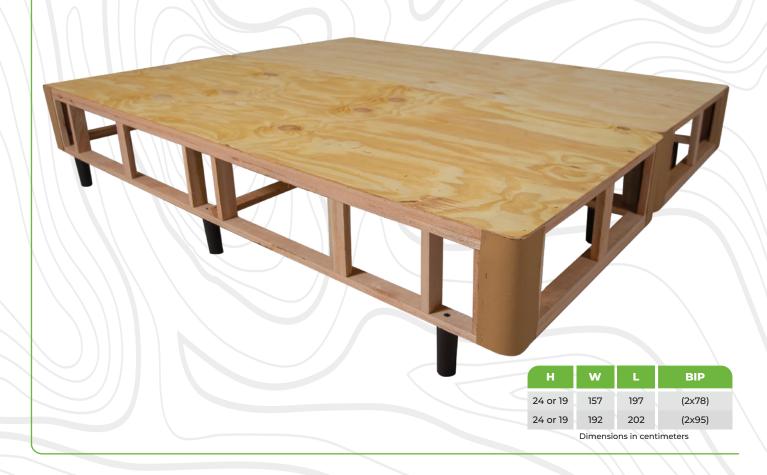

Quality and Reliability



Itabox is a company of the Grupo RB that operates in the production and sale of sawn wood, pallets, box beds and their accessories, from its own reforestation.

Itabox was born with a strategy aimed at offering to the market products of high quality and reliability, meeting the most rigorous production standards of supply.

The company is verticalized in all its processes, from planting to the industrialization of box beds.

Aiming to guarantee the sustainability of its business and respect for the environment, Itabox works only with its own wood from reforestation, duly certified.









### **BIPARTITE BED FRAME WITH PNEUMATIC STORAGE**



#### **BED BOX FRAME - 3 IN 1 WITH PNEUMATIC STORAGE**



# **BOX BED FRAME - BIPARTITE**







## **DOUBLE BOX BED FRAME**



## SINGLE BOX BED FRAME











PORTUGUÊS ENGLISH ESPAÑOL

+ 55 15 **3275.9350** itabox-rb.com.br vendas@itabox-rb.com.br

Rod. Raposo Tavares - KM 170,5 - Industrial District Itapetininga/SP | Zip Code 18.200-000 | Mailbox 809