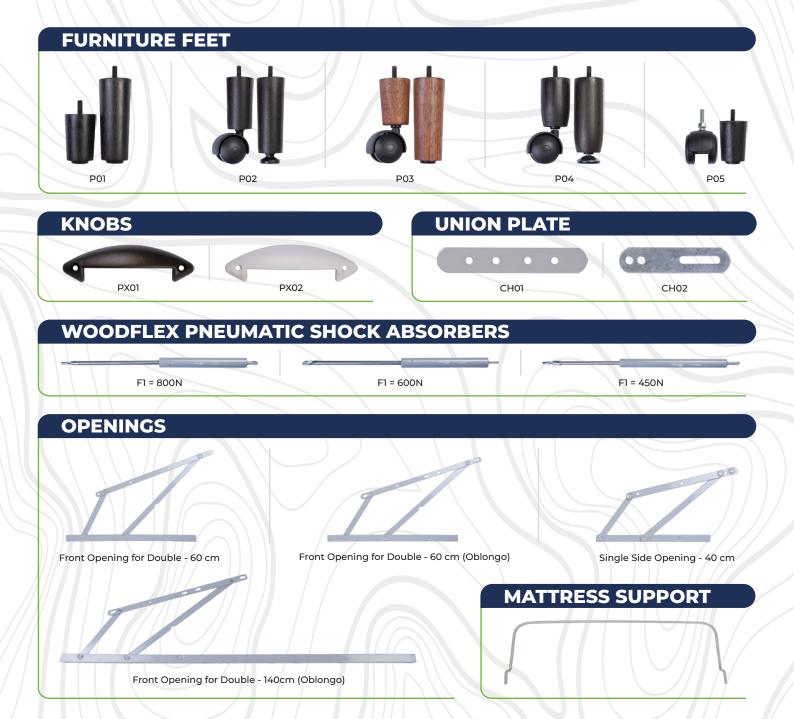

Quality and Reliability



Itabox is a company of the Grupo RB that operates in the production and sale of sawn wood, pallets, box beds and their accessories, from its own reforestation.

Itabox was born with a strategy aimed at offering to the market products of high quality and reliability, meeting the most rigorous production standards of supply.

The company is verticalized in all its processes, from planting to the industrialization of box beds.

Aiming to guarantee the sustainability of its business and respect for the environment, Itabox works only with its own wood from reforestation, duly certified.









### **BIPARTITE BED FRAME WITH PNEUMATIC STORAGE**



#### **BED BOX FRAME - 3 IN 1 WITH PNEUMATIC STORAGE**



# **BOX BED FRAME - BIPARTITE**







## **DOUBLE BOX BED FRAME**



## SINGLE BOX BED FRAME











PORTUGUÊS ENGLISH ESPAÑOL

+ 55 15 **3275.9350** itabox-rb.com.br vendas@itabox-rb.com.br

Rod. Raposo Tavares - KM 170,5 - Industrial District Itapetininga/SP | Zip Code 18.200-000 | Mailbox 809