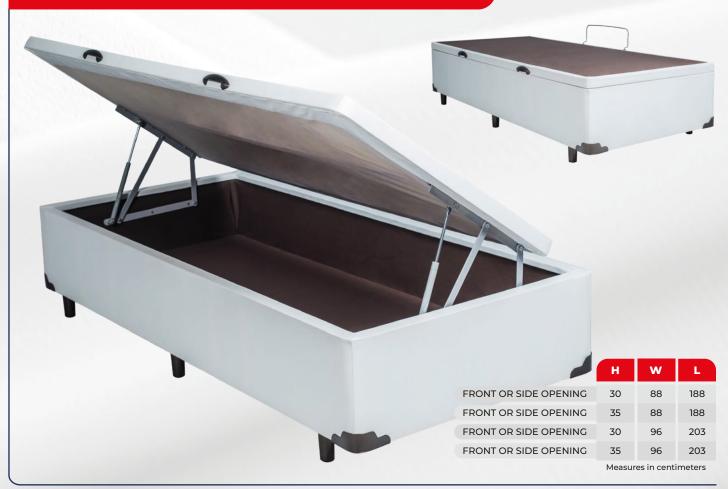

The basis of your peaceful sleep



Thinking about people's well-being and producing smart, safe and practical products are attributes that reinforce WoodFlex's commitment to their consumers.

Sleeping in a WoodFlex is having the guarantee of being on a box bed that follows the most rigorous standards of quality, manufacturing respect for the environment. All wood used in mattress bases is processed in a modern factory, Itabox, company of Grupo Resinas Brasil, world leader in the production of products derived from Pinus.

Include WoodFlex products in your store and provide your customers with quality, confidence and tranquility.

## DOUBLE BED WITH PNEUMATIC STORAGE







## **SINGLE BED WITH PNEUMATIC STORAGE**





## **BIPARTITE BED WITH PNEUMATIC STORAGE**







## ALL MODELS HAVE VERSIONS IN THE FOLLOWING FABRICS











+ 55 15 **3275.9350** 

**woodflexbox**.com.br atendimento@woodflexbox.com.br

Rod. Raposo Tavares - KM 170,5 - Industrial District Itapetininga/SP | Zip Code 18.200-000 | Mailbox 809