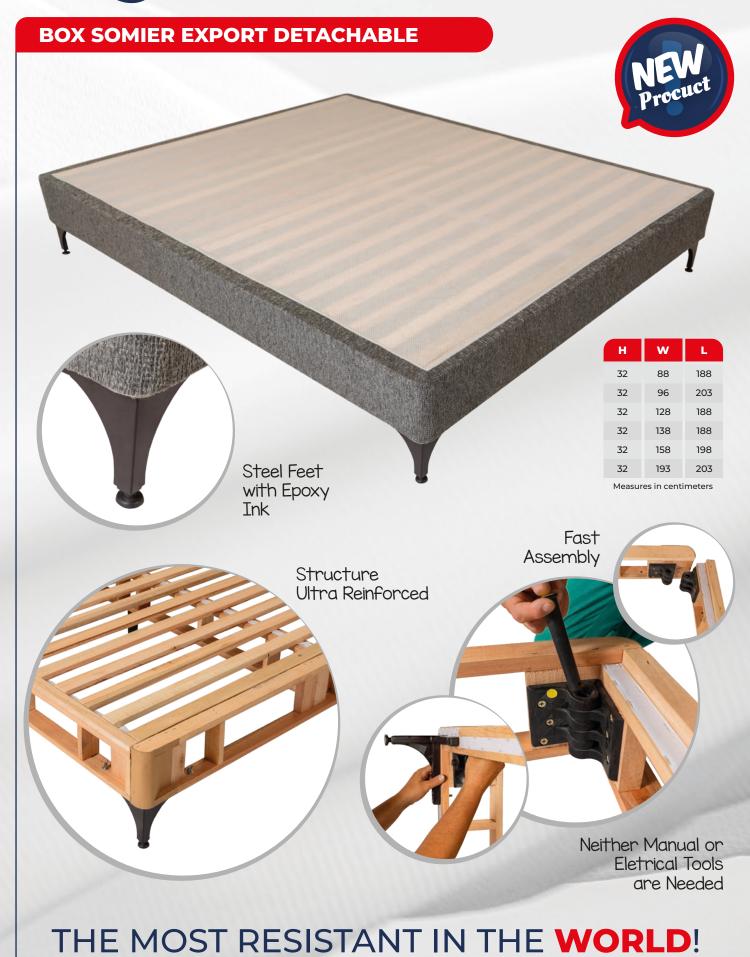

The basis of your peaceful sleep



Thinking about people's well-being and producing smart, safe and practical products are attributes that reinforce WoodFlex's commitment to their consumers.

Sleeping in a WoodFlex is having the guarantee of being on a box bed that follows the most rigorous standards of quality, manufacturing respect for the environment. All wood used in mattress bases is processed in a modern factory, Itabox, company of Grupo Resinas Brasil, world leader in the production of products derived from Pinus.

Include WoodFlex products in your store and provide your customers with quality, confidence and tranquility.

## DOUBLE BED WITH PNEUMATIC STORAGE







## **SINGLE BED WITH PNEUMATIC STORAGE**





## **BIPARTITE BED WITH PNEUMATIC STORAGE**







## ALL MODELS HAVE VERSIONS IN THE FOLLOWING FABRICS











+ 55 15 **3275.9350** 

**woodflexbox**.com.br atendimento@woodflexbox.com.br

Rod. Raposo Tavares - KM 170,5 - Industrial District Itapetininga/SP | Zip Code 18.200-000 | Mailbox 809