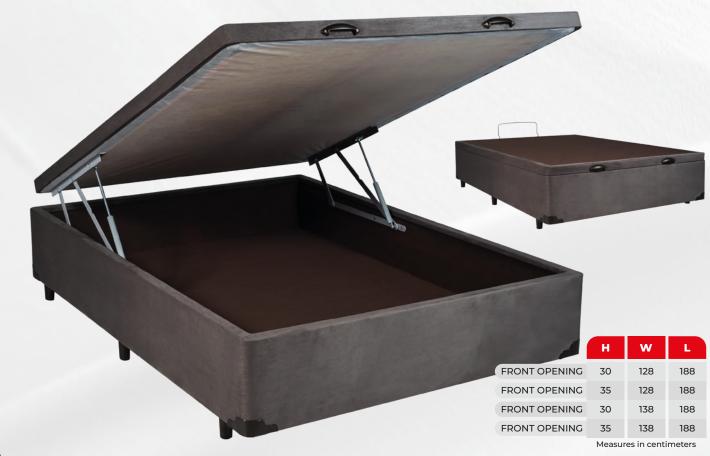

The basis of your peaceful sleep



Thinking about people's well-being and producing smart, safe and practical products are attributes that reinforce WoodFlex's commitment to their consumers.

Sleeping in a WoodFlex is having the guarantee of being on a box bed that follows the most rigorous standards of quality, manufacturing respect for the environment. All wood used in mattress bases is processed in a modern factory, Itabox, company of Grupo Resinas Brasil, world leader in the production of products derived from Pinus.

Include WoodFlex products in your store and provide your customers with quality, confidence and tranquility.

## DOUBLE BED WITH PNEUMATIC STORAGE







## **SINGLE BED WITH PNEUMATIC STORAGE**





## **BIPARTITE BED WITH PNEUMATIC STORAGE**







## ALL MODELS HAVE VERSIONS IN THE FOLLOWING FABRICS











+ 55 15 **3275.9350** 

**woodflexbox**.com.br atendimento@woodflexbox.com.br

Rod. Raposo Tavares - KM 170,5 - Industrial District Itapetininga/SP | Zip Code 18.200-000 | Mailbox 809