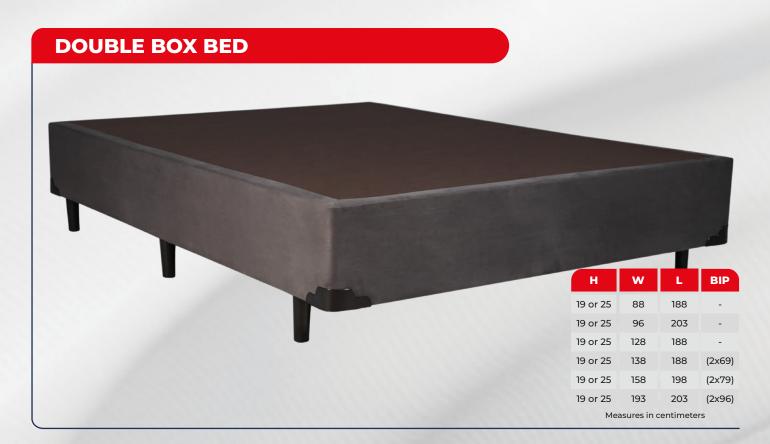

The basis of your peaceful sleep



Thinking about people's well-being and producing smart, safe and practical products are attributes that reinforce WoodFlex's commitment to their consumers.

Sleeping in a WoodFlex is having the guarantee of being on a box bed that follows the most rigorous standards of quality, manufacturing respect for the environment. All wood used in mattress bases is processed in a modern factory, Itabox, company of Grupo Resinas Brasil, world leader in the production of products derived from Pinus.

Include WoodFlex products in your store and provide your customers with quality, confidence and tranquility.

## DOUBLE BED WITH PNEUMATIC STORAGE







## **SINGLE BED WITH PNEUMATIC STORAGE**





## **BIPARTITE BED WITH PNEUMATIC STORAGE**







## ALL MODELS HAVE VERSIONS IN THE FOLLOWING FABRICS











+ 55 15 **3275.9350** 

**woodflexbox**.com.br atendimento@woodflexbox.com.br

Rod. Raposo Tavares - KM 170,5 - Industrial District Itapetininga/SP | Zip Code 18.200-000 | Mailbox 809