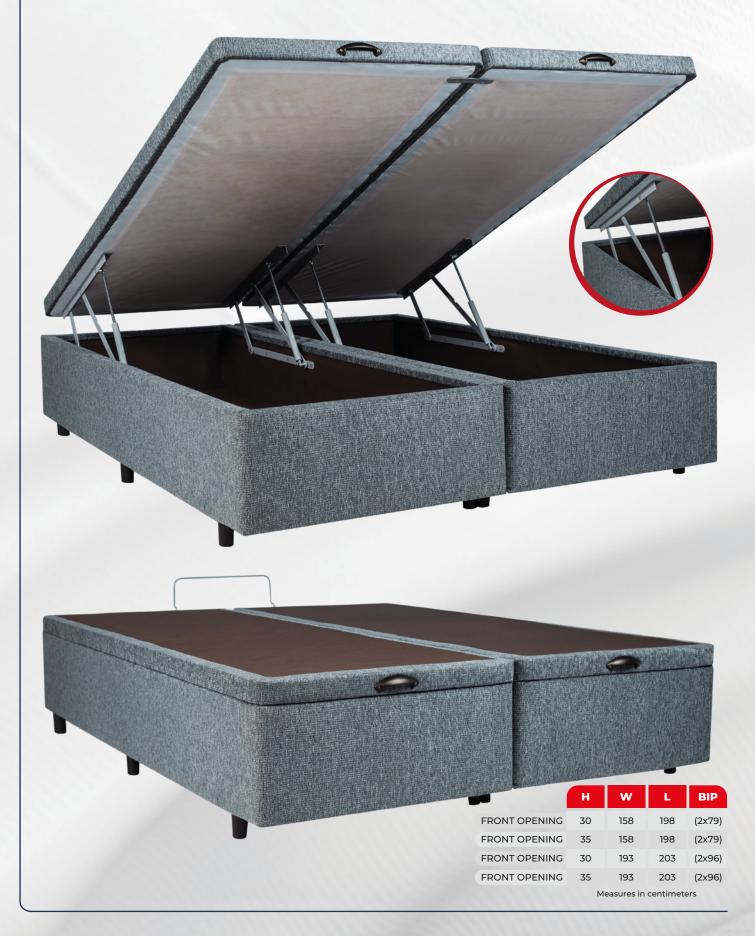

## DOUBLE BED WITH PNEUMATIC STORAGE

## **SINGLE BED WITH PNEUMATIC STORAGE**

## **BIPARTITE BED WITH PNEUMATIC STORAGE**